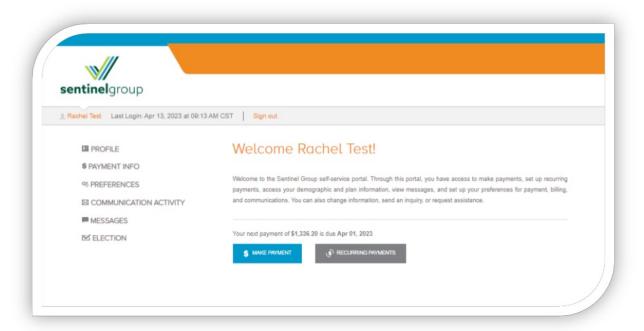

Access your online account here: https://cobrapoint.benaissance.com

Once logged in, choose "Recurring Payments" and enter banking information. You will then have the option to choose the day of the month you wish to have your payment drawn. \*\*Please note, if this is your first payment to activate your COBRA coverage, it is important to know the re-instatement will not begin until the payment is processed. You can choose the next business day and then update the payment date for future months once your initial payment processes. There is no charge from Sentinel to process payments using the recurring payment option.

If you do need a more expedited initial payment, you can select the "Make Payment" option. This can take payment using a credit or debit card but will incur a \$20 convenience charge.