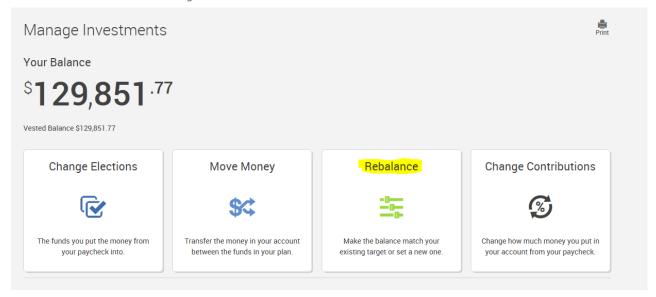

### ☐ Show Me How to Rebalance My Current Contributions

To manage your investments or contributions, choose Manage Investments from the Manage My Account menu. From here you can update your future investment elections by selecting Change Elections, you can Move Money which allows you to move specific funds or a portion of a fund into another fund(s), or you can **Rebalance** your entire account by realigning your fund percentages.

#### **REBALANCE**

1. Select Rebalance from Manage Investments menu.

2. Select the type of rebalance you would like to process on your account: ClickMake Changes

If you have new target percentages you would like to set your funds to **Conform To Target** is the option you