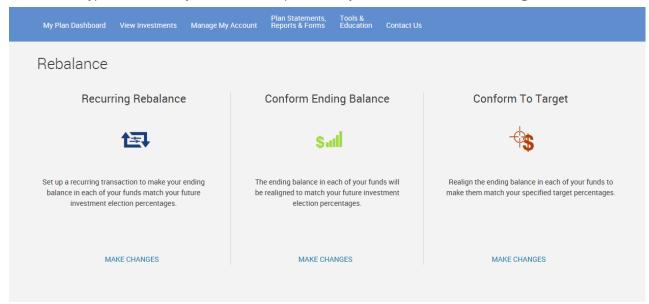

#### **REBALANCE**

1. Select Rebalance from Manage Investments menu.

2. Select the type of rebalance you would like to process on your account: ClickMake Changes

If you have new target percentages you would like to set your funds to **Conform To Target** is the option you

will need to select. You can also Conform Ending Balance to reset your fund percentages to match your existing elections, or set up a Recurring Rebalance to have your rebalance occur automatically.