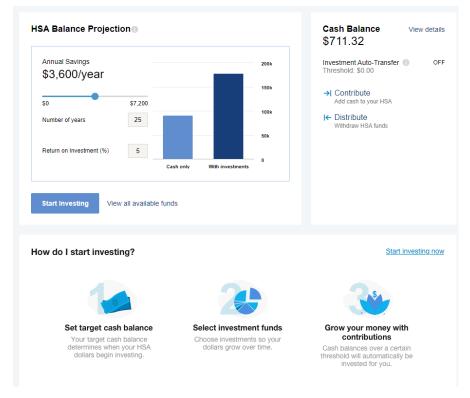

# Setup Your HSA Investments

You will need to maintain a minimum cash investment. Once your balance is above the required minimum you may elect to move some of your funds into the investment options available within your plan. In order to set up your funds in excess of the minimum cash threshold (or more if you prefer) to move into the investmentoptions you've set up, you must first define an investment sweep amount.

1. To set the investment sweep amount, choose Accounts and select Investment Summary

Select Start Investing or Set target Cash balance.

Be sure to turn auto-investment transfers on, and select the cash threshold amount.