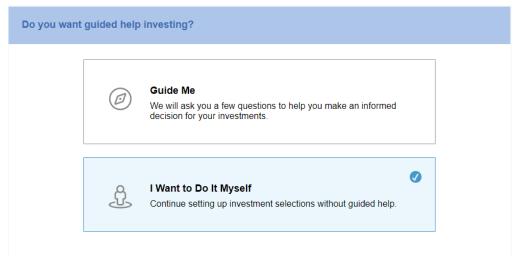

Hit **Save and Next** and after that point any contributions in excess of your threshold willsweep into your preselected investment options.

2. Once the investment sweep amount is set and saved, you will be prompted to Setup Investments. You may select your own Investments and allocation % or you can choose a guided selection. Select which method you prefer by clicking on the box and then click Next

3. You will be walked through the pre-selected funds if you selected Guide Me. I Want to Do It Myself will bring you to select the funds and allocation % for your investments (Be sure total allocation equals 100%). Click Submit to complete your Setup.