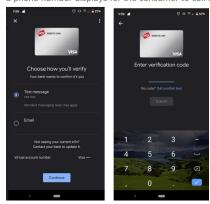

2. Enter the card information and agree to the Issuer Terms and Conditions.

3. Choose how to receive a one-time passcode to verify the card information and enter the verification code. If there is no email address or mobile phone number listed in WEX Health Cloud, a phone number displays for the consumer to call and verify the card information