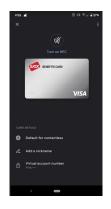

4. Enable NFC (near-field communication).

## How to Use Mobile Payments:

WEX Health Cloud Mobile Payments uses near-field communications (NFC) to make a payment. Simply tap or hold your smartphone on or near the payment terminal at the point of sale. The payment terminal reads the NFC chip in the smartphone. You should see a check mark appear to indicate the purchase is complete.