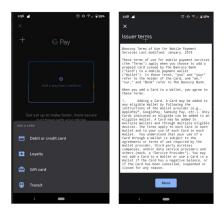

## Adding Mobile Payments to a Smartphone:

Each mobile wallet app has a slightly different process. The general process a consumer would follow to add a card to Google Pa

1. Sign into G Pay and click Add a Card.

2. Enter the card information and agree to the Issuer Terms and Conditions.

3. Choose how to receive a one-time passcode to verify the card information and enter the verification code. If there is no email address or mobile phone number listed in WEX Health Cloud, a phone number displays for the consumer to call and verify the card information