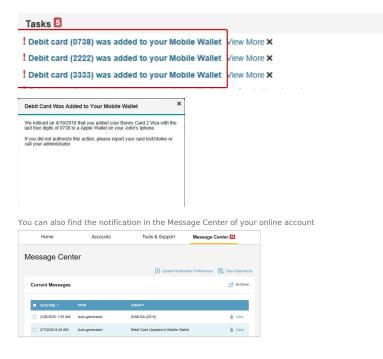

## Notifications:

Whenever Mobile Payments is added or removed from your Mobile Wallet, you will receive an email notification informing you that your card was added to a mobile wallet.

When Mobile Payments are updated you will see the notification on your account Home Page under Tasks: Click View More to see the details of the notification.

\*If you did not authorize this action, please report your card lost/stolen or Contact Us