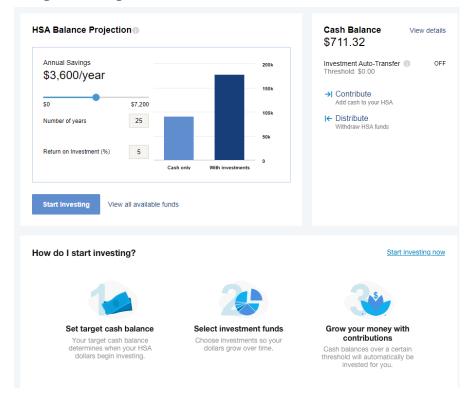

1. To set the investment sweep amount, choose Accounts and select Investment Summary

Select Start Investing or Set target Cash balance.

Be sure to turn auto-investment transfers on, and select the cash threshold amount.

# Investment Transfer Threshold (Step 1 of 3) You are eligible to invest a portion of the funds from your health saving account into an investment account. By setting your investment transfer threshold below, we will automatically transfer funds into the investment account once your available cash balance exceeds the transfer threshold amount by \$100.01 or more. Likewise when your available cash account balance falls below the transfer threshold by \$100.01 or more, funds will be automatically transferred back to your cash account from your investment account. Your investment transfer threshold may be set equal to or above \$2000. Please enter a value that is an increment of 100. Would you like auto-investment transfers on? • Yes • No Transfer Funds to Investment When My Cash Balance Exceeds: \$ 2000 Investment Services: Not FDIC Insured • No Bank Guarantee • May Lose Value

Hit **Save and Next** and after that point any contributions in excess of your threshold willsweep into your preselected investment options.

2. Once the investment sweep amount is set and saved, you will be prompted to Setup Investments. You may select your own Investments and allocation % or you can choose a guided selection. Select which method you prefer by clicking on the box and then click Next